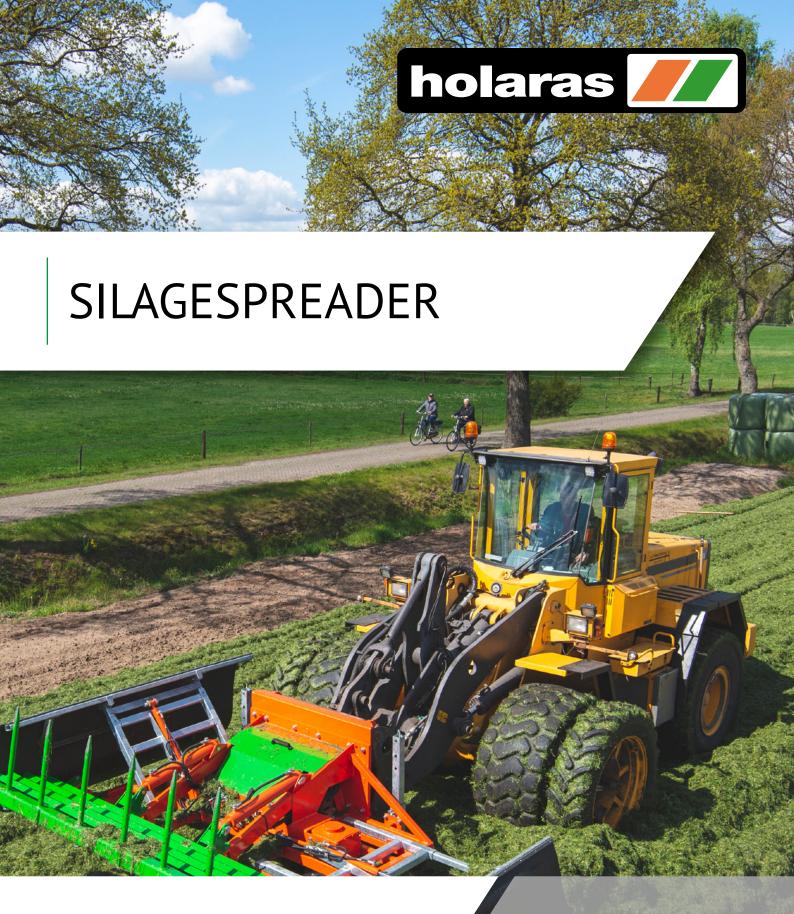

## **SILAGESPREADER**

## JUMBO/VIKING

The Holaras Silagespreaders process large quantities of grass silage intensively and evenly. In addition, they allow a quicker distribution in one working pass. During the distribution you can continue to drive the tractor along the middle of the grass silage, avoiding dangerous manoeuvres along the edges and lost time. For raising the edges, the machine has rubber sideboards that can be folded and/or extended up to six metres in width. The silagespreaders are supplied with deep-hoe buckets as standard.

The Holaras Viking is extremely strong build and has an own weight of approx. 2250 kg. (excl. grass fork). The machine is specially arranged for tractors over 180 HP.

The Jumbo-KS can be equipped with independent rotors, so that the grass can be distributed faster and more flexibly. Depending on the situation on the pit, the driver can choose the rotational direction of the rotors individually: to the left or right, to the front or to the rear.