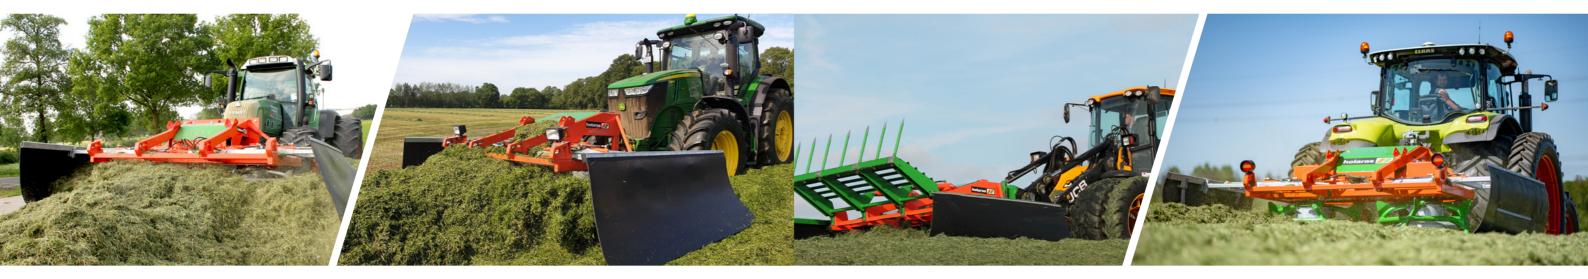

## JUMBO/VIKING

The Holaras Silagespreaders process large quantities of grass silage intensively and evenly. In addition, they allow a quicker distribution in one working pass. During the distribution you can continue to drive the tractor along the middle of the grass silage, avoiding dangerous manoeuvres along the edges and lost time. For raising the edges, the machine has rubber sideboards that can be folded and/or extended up to six metres in width. The silagespreaders are supplied with deep-hoe buckets as standard.

The Holaras Viking is extremely strong build and has an own weight of approx. 2250 kg. (excl. grass fork). The machine is specially arranged for tractors over 180 HP.

The Jumbo-KS can be equipped with independent rotors, so that the grass can be distributed faster and more flexibly. Depending on the situation on the pit, the driver can choose the rotational direction of the rotors individually: to the left or right, to the front or to the rear.

The -holaras-silagespreader can be supplied with an inverse reduction gearbox for front attachments. The JUMBO-G and **VIKING** are suitable for a hydraulic foldable grass fork (SHB). The H-Jumbo-S is arranged for shovel attachments and hydro-electric drives. The -holaras- VIKING is extremely strong build and has an own weight of approx. 2250 kg. (excl. grass fork). The machine is specially arranged for tractors over 180 HP.

JUMBO: Silage spreader, hydr. swing

JUMBO-G: Strong and heavy build frame. Hydraulic foldable and extendable

JUMBO-KF: Specially for Front coupling

JUMBO-KS: Arranged for wheel loader coupling. Hydromotor driven

VIKING: Extremely strong build. Specially arranged for tractors over 180 HP